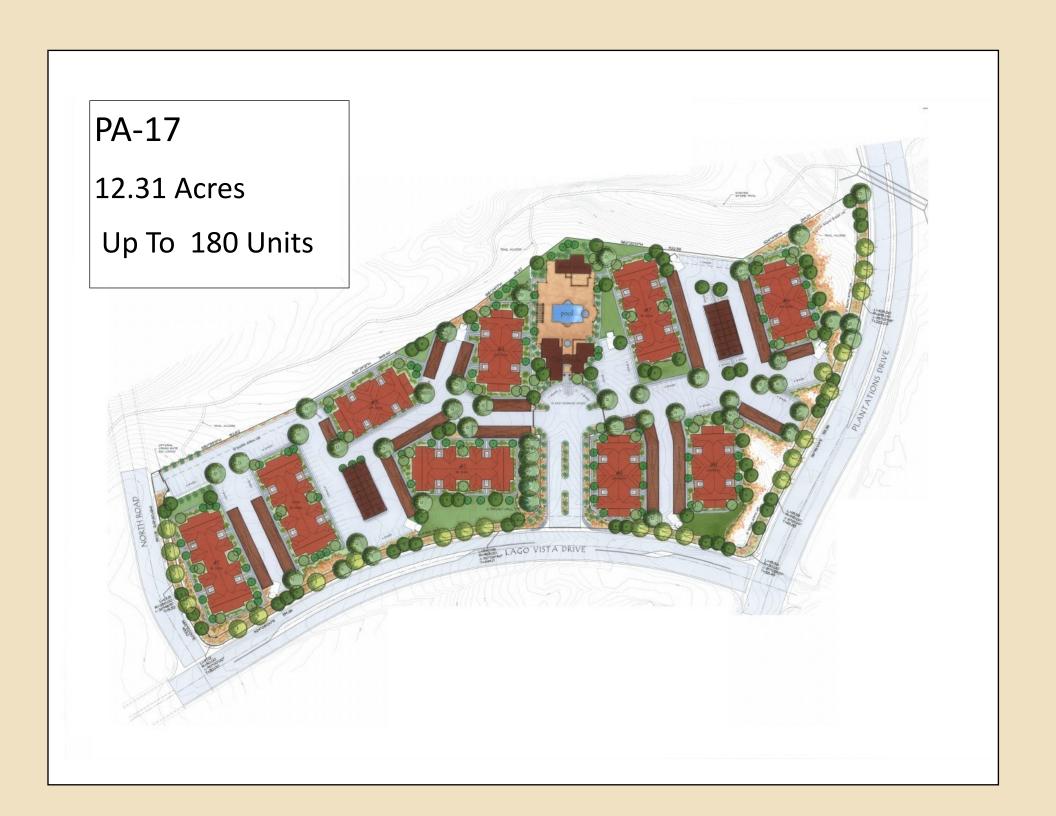

DIVARIO PA-17 & 18 OFFERING: High Density Residential Development Ground





## **Master Planned Community**

- 3,196 Residential Units- Fully Entitled and Recorded City Development Agreement.
- Adjacent to Sunbrook Golf Course, Las Palmas Resort, The Highlands, WorldMark.
- Multiple Zoning Uses: High, Medium, and Low Density; 26 Acres Commercial.
- 4 to 15 Units Per Acre. Open Space Allocation for Hiking & Biking Trails, Parks.
- Back Drop of Pine Valley Mountains and Snow Canyon State Park.

Marketed by:

**Rod Packer** 435-680-2562 pack@sginet.com



DIVARIO — Sunbrook Drive & Plantation Drive



DIVARIO — Sunbrook Dr. & Plantation Dr.