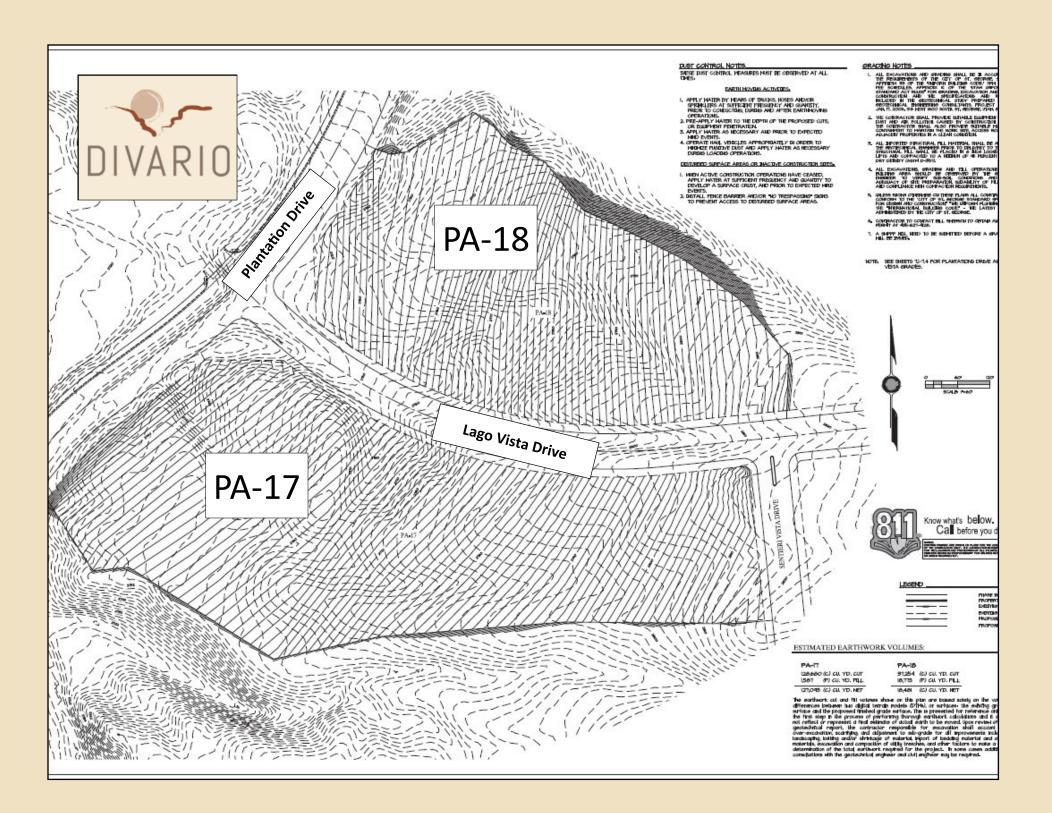

DIVARIO PA-17 & 18 OFFERING: High Density Residential Development Ground

## **Master Planned Community**

- 3,196 Residential Units- Fully Entitled and Recorded City Development Agreement.
- Adjacent to Sunbrook Golf Course, Las Palmas Resort, The Highlands, WorldMark.
- Multiple Zoning Uses: High, Medium, and Low Density; 26 Acres Commercial.
- 4 to 15 Units Per Acre. Open Space Allocation for Hiking & Biking Trails, Parks.
- Back Drop of Pine Valley Mountains and Snow Canyon State Park.