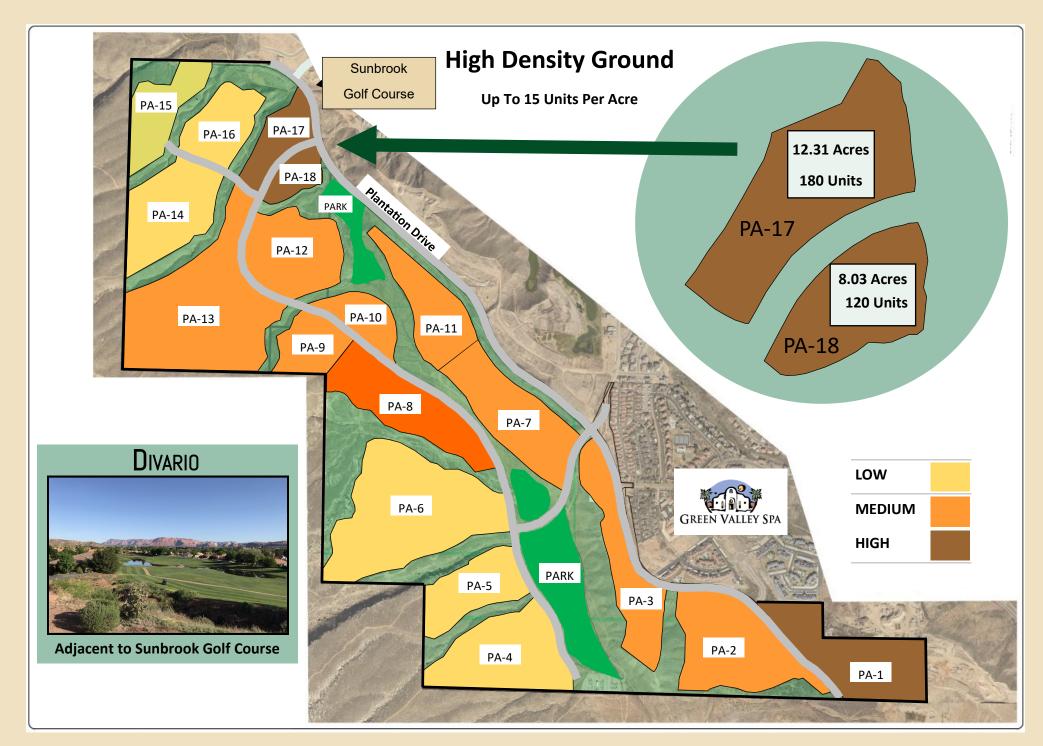

## **Master Planned Community**

- 3,196 Residential Units- Fully Entitled and Recorded City Development Agreement.
- Adjacent to Sunbrook Golf Course, Las Palmas Resort, The Highlands, WorldMark.
- Multiple Zoning Uses: High, Medium, and Low Density; 26 Acres Commercial.
- 4 to 15 Units Per Acre. Open Space Allocation for Hiking & Biking Trails, Parks.
- Back Drop of Pine Valley Mountains and Snow Canyon State Park.