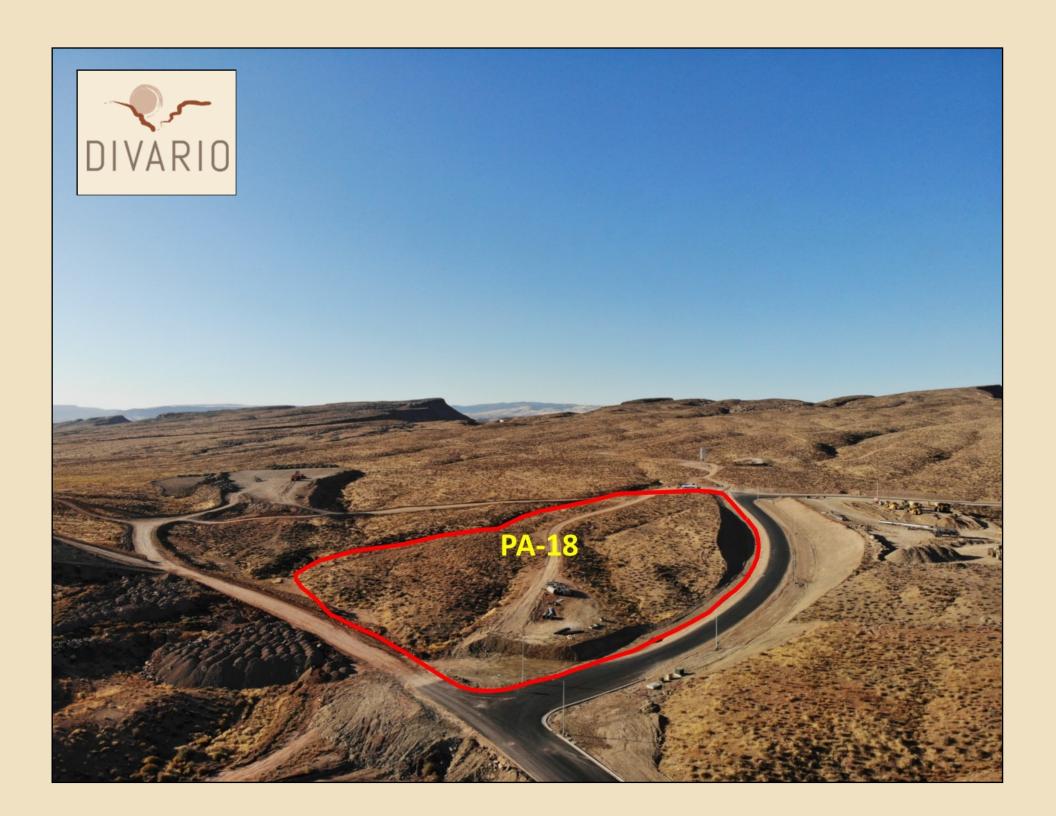

## **Master Planned Community**

- 3,196 Residential Units- Fully Entitled and Recorded City Development Agreement.
- Adjacent to Sunbrook Golf Course, Las Palmas Resort, The Highlands, WorldMark.
- Multiple Zoning Uses: High, Medium, and Low Density; 26 Acres Commercial.
- 4 to 15 Units Per Acre. Open Space Allocation for Hiking & Biking Trails, Parks.
- Back Drop of Pine Valley Mountains and Snow Canyon State Park.