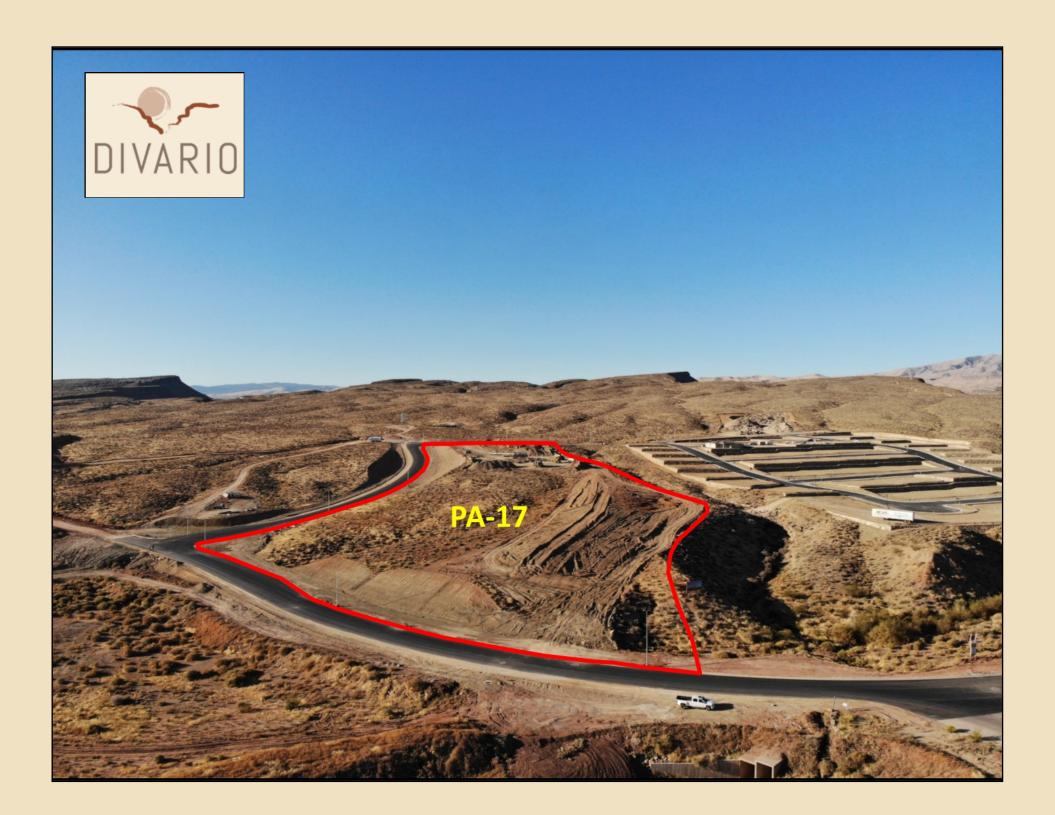

## **Master Planned Community**

- 3,196 Residential Units- Fully Entitled and Recorded City Development Agreement.
- Adjacent to Sunbrook Golf Course, Las Palmas Resort, The Highlands, WorldMark.
- Multiple Zoning Uses: High, Medium, and Low Density; 26 Acres Commercial.
- 4 to 15 Units Per Acre. Open Space Allocation for Hiking & Biking Trails, Parks.
- Back Drop of Pine Valley Mountains and Snow Canyon State Park.