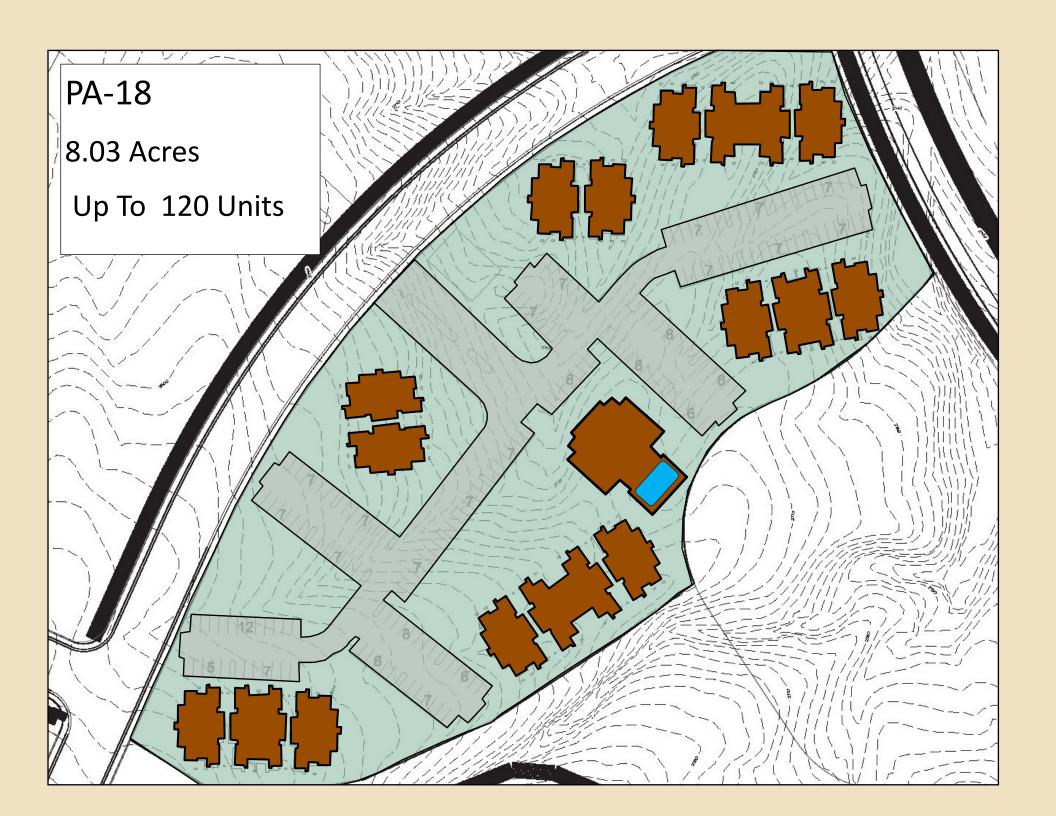

## **Master Planned Community**

- 3,196 Residential Units- Fully Entitled and Recorded City Development Agreement.
- Adjacent to Sunbrook Golf Course, Las Palmas Resort, The Highlands, WorldMark.
- Multiple Zoning Uses: High, Medium, and Low Density; 26 Acres Commercial.
- 4 to 15 Units Per Acre. Open Space Allocation for Hiking & Biking Trails, Parks.
- Back Drop of Pine Valley Mountains and Snow Canyon State Park.