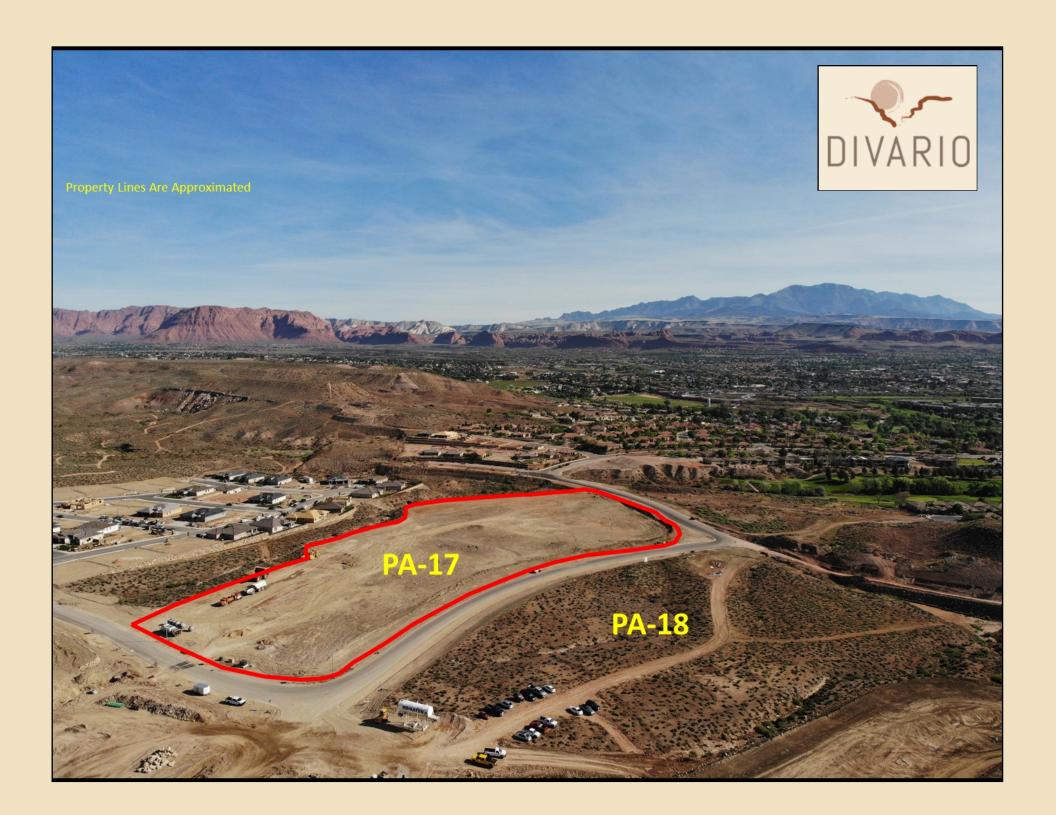

## **Master Planned Community**

- 3,196 Residential Units- Fully Entitled and Recorded City Development Agreement.
- Adjacent to Sunbrook Golf Course, Las Palmas Resort, The Highlands, WorldMark.
- Multiple Zoning Uses: High, Medium, and Low Density; 26 Acres Commercial.
- 4 to 15 Units Per Acre. Open Space Allocation for Hiking & Biking Trails, Parks.
- Back Drop of Pine Valley Mountains and Snow Canyon State Park.