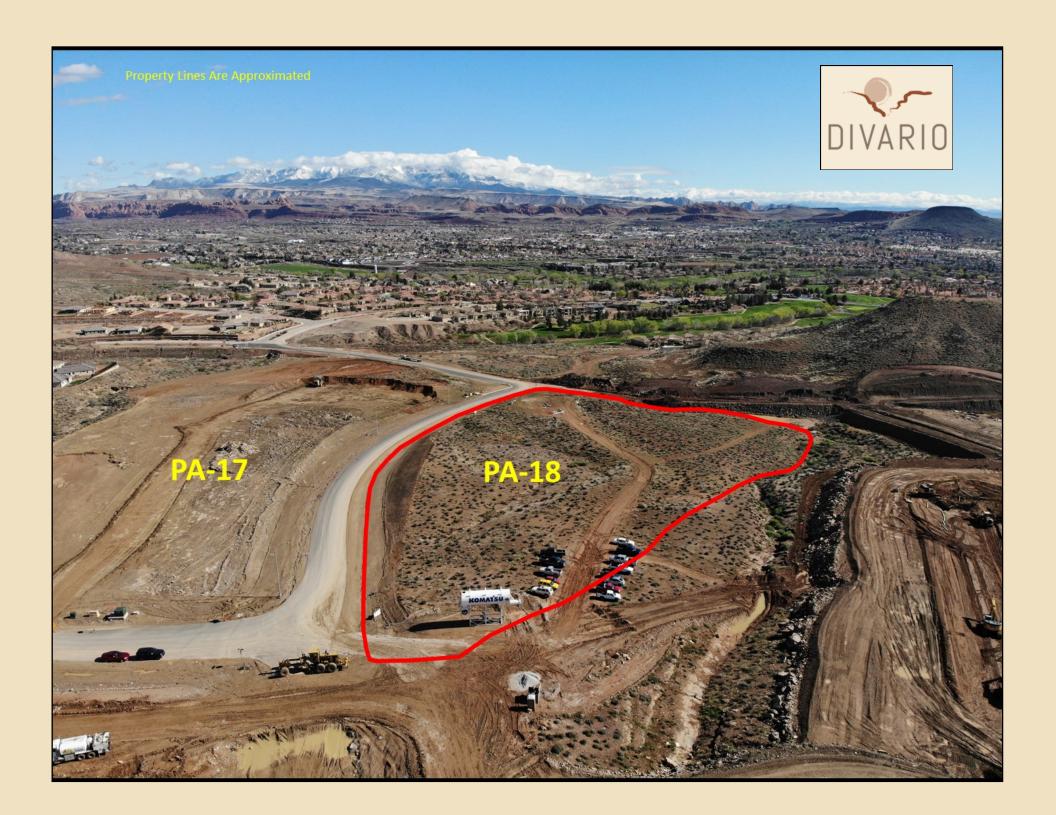

DIVARIO PA-17 & 18 OFFERING: High Density Residential Development Ground

## **Master Planned Community**

- 3,196 Residential Units- Fully Entitled and Recorded City Development Agreement.
- Adjacent to Sunbrook Golf Course, Las Palmas Resort, The Highlands, WorldMark.
- Multiple Zoning Uses: High, Medium, and Low Density; 26 Acres Commercial.
- 4 to 15 Units Per Acre. Open Space Allocation for Hiking & Biking Trails, Parks.
- Back Drop of Pine Valley Mountains and Snow Canyon State Park.