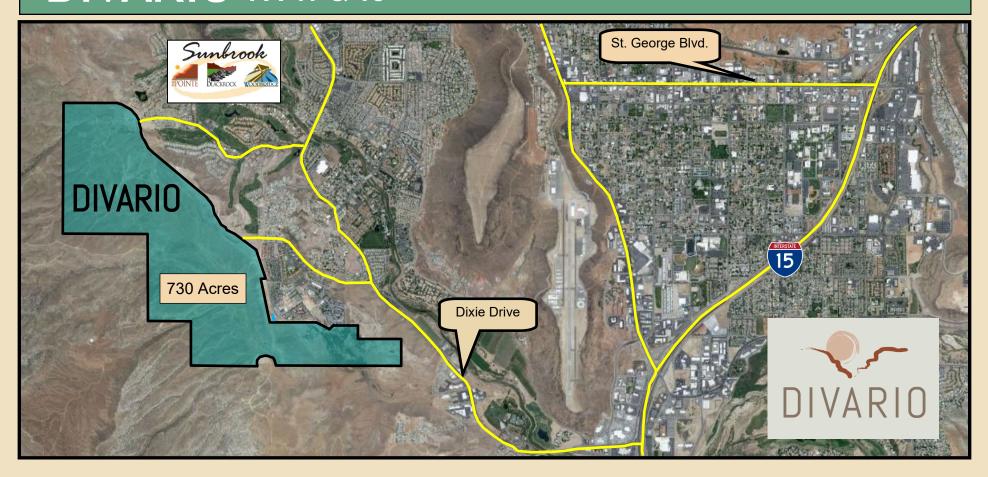

## **Master Planned Community**

- 3,196 Residential Units- Fully Entitled and Recorded City Development Agreement.
- Adjacent to Sunbrook Golf Course, Las Palmas Resort, The Highlands, WorldMark.
- Multiple Zoning Uses: High, Medium, and Low Density; 26 Acres Commercial.
- 4 to 15 Units Per Acre. Open Space Allocation for Hiking & Biking Trails, Parks.
- Back Drop of Pine Valley Mountains and Snow Canyon State Park.